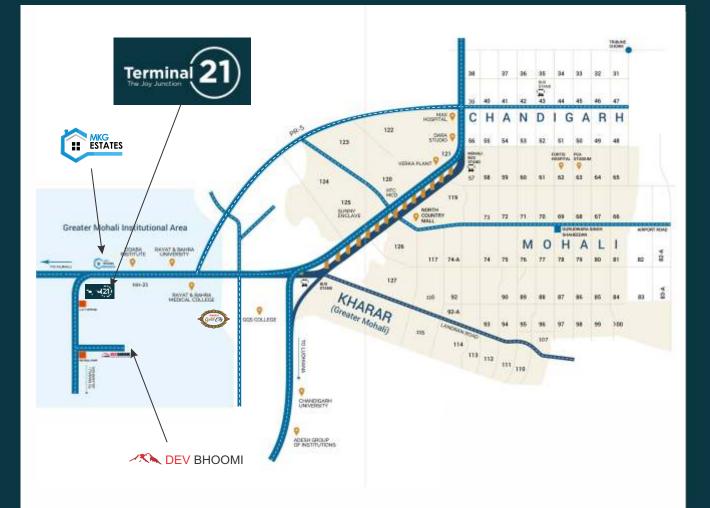

# GREAT ADDRESS GREATER OPPORTUNITIES

Northern Gateway of Punjab, Himachal & Jammu well Connected with Tricity Chandigarh connected to PR-5 & PR-1

### DAYDREAMS, FANTASIES AND FANCIES. MERE MINUTES AWAY.

CONVENIENCE IS LARGER THAN LIFE AT TERMINAL 21. EVERYTHING YOU NEED IS SIMPLY WITHIN REACH -LIKE EVERYDAY NECESSITIES, WEEKEND EXHILARATION, AND EVEN PEACEFUL GETAWAYS TO RECHARGE YOUR SOUL. IN FACT, THERE'S NEVER A DULL MOMENT, BECAUSE NOTHING IS EVER TOO FAR AWAY.

5 MINUTES

**6 MINUTES** 

**8 MINUTES** 

SCHOOL AC BUS STAND

Terminal

The Joy Junction

EDUCATIONAL **INSTITUTE & SCHOOL** 2 MINUTES

INTERNATIONAL AIRPORT **25 MINUTES** 

SUPER SPECIALITY HOSPITAL 10 MINUTES