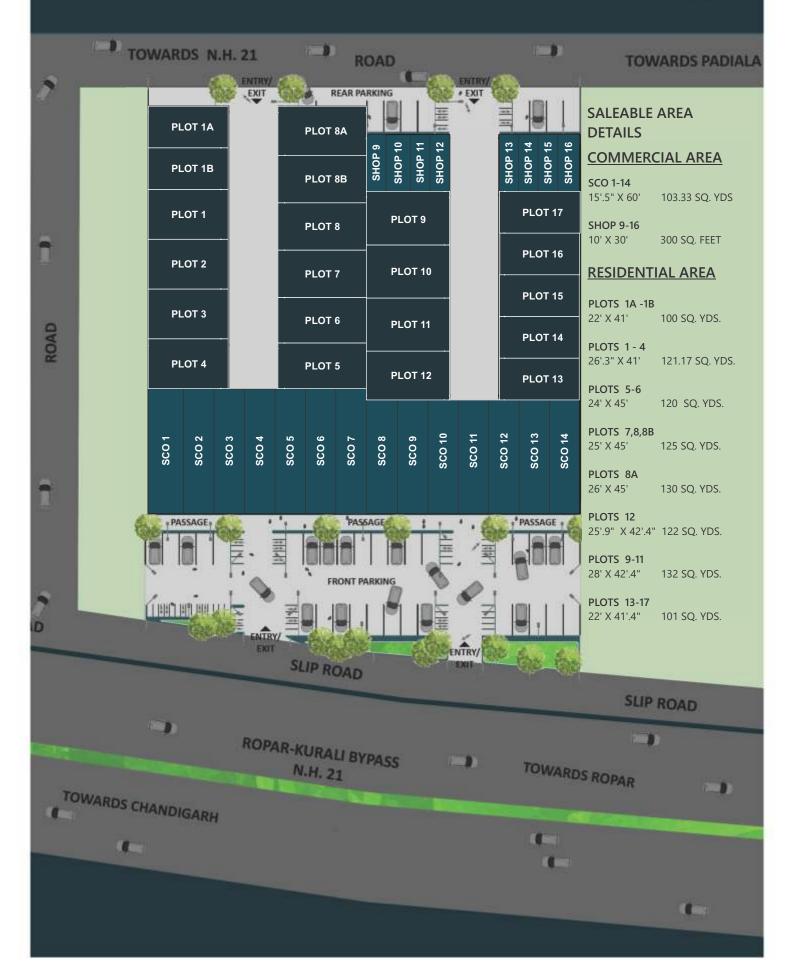

esidential and commercial environment that imparts a different perspective: an appealingly healthier and easier pace of life. Move into Terminal-21, and you'll discover the difference of great connectivity and impressive entrance.

### DAYDREAMS, FANTASIES AND FANCIES. MERE MINUTES AWAY.

CONVENIENCE IS LARGER THAN LIFE AT TERMINAL 21. EVERYTHING YOU NEED IS SIMPLY WITHIN REACH -LIKE EVERYDAY NECESSITIES, WEEKEND EXHILARATION, AND EVEN PEACEFUL GETAWAYS TO RECHARGE YOUR SOUL. IN FACT, THERE'S NEVER A DULL MOMENT, BECAUSE NOTHING IS EVER TOO FAR AWAY.





5 MINUTES



**6 MINUTES** 





**8 MINUTES** 

SCHOOL AC BUS STAND

Terminal

The Joy Junction

EDUCATIONAL **INSTITUTE & SCHOOL** 2 MINUTES

INTERNATIONAL AIRPORT **25 MINUTES** 

SUPER SPECIALITY HOSPITAL 10 MINUTES

# LAYOUT PLAN







## SITE OFFICE: CHANDIGARH-ROPAR ROAD, NH-21 KHARAR (GREATER MOHALI) EMAIL - info@ibsgroup.in

TEL :

Disclaimer: The specifications and images are used in this project brochure are conceptual. This brochure provides general information and can not form the basis of any legal commitment. The company reserves the right to make amendments as and when required. The construction of the project will be carried out as perthe plans approved by the competent authorities.